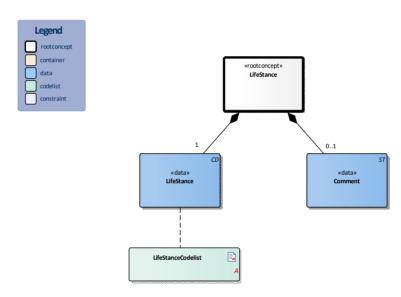

# 1.7 Information Model

| «rootconcept»  | LifeStance                                                                                                                          |  |  |  |
|----------------|-------------------------------------------------------------------------------------------------------------------------------------|--|--|--|
| Definitie      | Root concept of the LifeStance information model. This root concept contains all data elements of the LifeStance information model. |  |  |  |
| Datatype       |                                                                                                                                     |  |  |  |
| DCM::ConceptId | NL-CM:7.5.1                                                                                                                         |  |  |  |
| Opties         |                                                                                                                                     |  |  |  |

| «data»         | LifeStance                             |  |  |  |
|----------------|----------------------------------------|--|--|--|
| Definitie      | Patient's life stance and/or religion. |  |  |  |
| Datatype       |                                        |  |  |  |
| DCM::ConceptId | NL-CM:7.5.2                            |  |  |  |

| DCM::DefinitionCode | SNOMED CT: 160538000  |                                          |
|---------------------|-----------------------|------------------------------------------|
|                     | Religious affiliation |                                          |
|                     | (observable entity)   |                                          |
| DCM::ExampleValue   | Moslim                |                                          |
| DCM::ValueSet       | LifeStanceCodelist    | OID:                                     |
|                     |                       | 2.16.840.1.113883.2.4.3.11.60.40.2.7.5.1 |
| Opties              |                       |                                          |

| «data»              | Comment                                                                                                                                                       |  |  |  |
|---------------------|---------------------------------------------------------------------------------------------------------------------------------------------------------------|--|--|--|
| Definitie           | Explanation that reflects the importance of religion or life stance for the patient, for example how much value the patient attaches to rituals and the like. |  |  |  |
| Datatype            |                                                                                                                                                               |  |  |  |
| DCM::ConceptId      | NL-CM:7.5.3                                                                                                                                                   |  |  |  |
| DCM::DefinitionCode | LOINC: 48767-8 Annotation                                                                                                                                     |  |  |  |
|                     | comment                                                                                                                                                       |  |  |  |
| Opties              |                                                                                                                                                               |  |  |  |

| «document»           | LifeStanceCodelist          |
|----------------------|-----------------------------|
| Definitie            |                             |
| Datatype             |                             |
| DCM::ValueSetBinding | Extensible                  |
| DCM::ValueSetId      | 2.16.840.1.113883.2.4.3.11. |
|                      | 60.40.2.7.5.1               |
| HCIM::ValueSetLangu  | NL                          |
| age                  |                             |
| Opties               |                             |