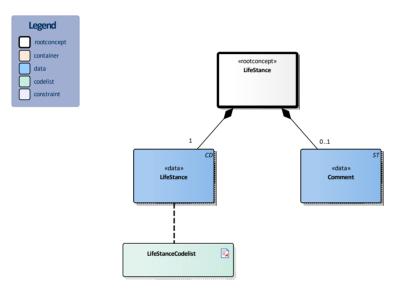

### 1.7 Information Model

| «rootconcept»  | LifeStance                                                                                                                         |  |  |  |
|----------------|------------------------------------------------------------------------------------------------------------------------------------|--|--|--|
| Definitie      | Root concept of the LifeStance information model.This root concept contains all data elements of the LifeStance information model. |  |  |  |
| Datatype       |                                                                                                                                    |  |  |  |
| DCM::ConceptId | NL-CM:7.5.1                                                                                                                        |  |  |  |
| Opties         |                                                                                                                                    |  |  |  |

| «data»    | LifeStance                             |
|-----------|----------------------------------------|
| Definitie | Patient's life stance and/or religion. |

| Datatype            | CD                    |                                          |
|---------------------|-----------------------|------------------------------------------|
| DCM::ConceptId      | NL-CM:7.5.2           |                                          |
| DCM::DefinitionCode | SNOMED CT: 160538000  |                                          |
|                     | Religious affiliation |                                          |
|                     | (observable entity)   |                                          |
| DCM::ExampleValue   | Moslim                |                                          |
| DCM::ValueSet       | LifeStanceCodelist    | OID:                                     |
|                     |                       | 2.16.840.1.113883.2.4.3.11.60.40.2.7.5.1 |
| Opties              |                       |                                          |

| «data»              | Comment                                                                                                                                                       |  |  |  |
|---------------------|---------------------------------------------------------------------------------------------------------------------------------------------------------------|--|--|--|
| Definitie           | Explanation that reflects the importance of religion or life stance for the patient, for example how much value the patient attaches to rituals and the like. |  |  |  |
| Datatype            | ST                                                                                                                                                            |  |  |  |
| DCM::ConceptId      | NL-CM:7.5.3                                                                                                                                                   |  |  |  |
| DCM::DefinitionCode | LOINC: 48767-8 Annotation                                                                                                                                     |  |  |  |
|                     | comment                                                                                                                                                       |  |  |  |
| Opties              |                                                                                                                                                               |  |  |  |

| «document»           | LifeStanceCodelist          |
|----------------------|-----------------------------|
| Definitie            |                             |
| Datatype             |                             |
| DCM::ValueSetBinding | Extensible                  |
| DCM::ValueSetId      | 2.16.840.1.113883.2.4.3.11. |
|                      | 60.40.2.7.5.1               |
| HCIM::ValueSetLangu  | NL                          |
| age                  |                             |
| Ontios               | ·                           |